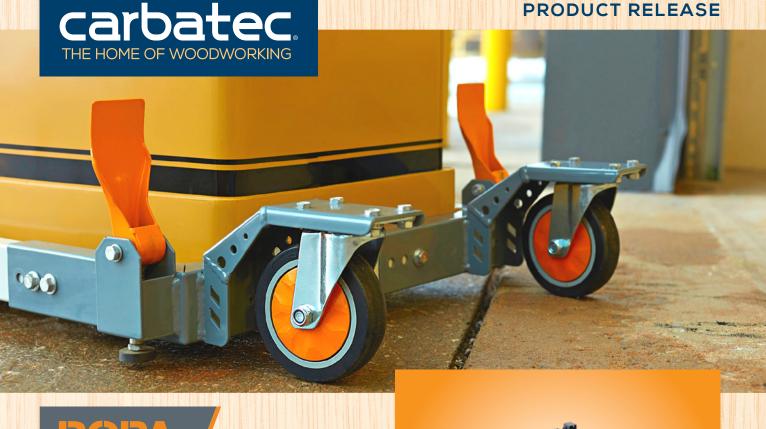

## HIGH CLEARANCE SUPER DUTY UNIVERSAL MOBILE BASE

Getting from Point A to Point B shouldn't be a problem in your woodworking space. Make it easy to move machines and other heavy items over cracks, cords, and uneven terrain with the BORA-PM-3800 High-Clearance Mobile Base.

If you're always rolling your machines across the shop to use them or store them away, you know how frustrating it can be when a cord gets in the way or you have to lift the machine over a crack. The BORA-PM-3800 High-Clearance Mobile Base features larger wheels and a higher base to make sure uneven terrain and small obstacles don't slow you down. This is the easiest way to get true, uninhibited workshop mobility.

## **KEY FEATURES**

- 32 mm clearance off the floor—25% more than standard mobile bases
- · 12.7 cm non-marring ball bearing wheels
- 680 kg weight capacity—our heaviest duty mobile base with all steel construction
- Adjusts in 2.5 cm increments from 52.7 x 60.3cm up to 71.1 x 85.1cm
- Product Code: BORA-PM-3800