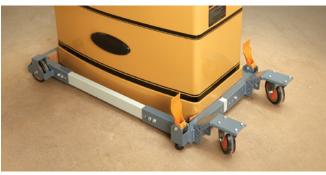

## HIGH CLEARANCE SUPER DUTY UNIVERSAL MOBILE BASE

Getting from Point A to Point B shouldn't be a problem in your woodworking space. Make it easy to move machines and other heavy items over cracks, cords, and uneven terrain with the BORA-PM-3800 High-Clearance Mobile Base.

If you're always rolling your machines across the shop to use them or store them away, you know how frustrating it can be when a cord gets in the way or you have to lift the machine over a crack. The BORA-PM-3800 High-Clearance Mobile Base features larger wheels and a higher base to make sure uneven terrain and small obstacles don't slow you down. This is the easiest way to get true, uninhibited workshop mobility.

## **KEY FEATURES**

- 32 mm clearance off the floor—25% more than standard mobile bases
- · 12.7 cm non-marring ball bearing wheels
- 680 kg weight capacity—our heaviest duty mobile base with all steel construction
- Adjusts in 2.5 cm increments from 52.7 x 60.3cm up to 71.1 x 85.1cm
- Product Code: BORA-PM-3800