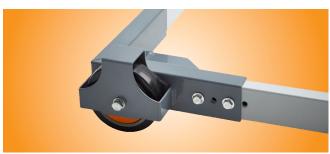

## **KEY FEATURES**

- 32 mm clearance off the floor—25% more than standard mobile bases
- · 12.7 cm non-marring ball bearing wheels
- 680 kg weight capacity—our heaviest duty mobile base with all steel construction
- Adjusts in 2.5 cm increments from 52.7 x 60.3cm up to 71.1 x 85.1cm
- Product Code: BORA-PM-3800